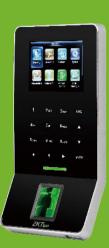

# **F**22

Ultra thin fingerprint time attendance and access control terminal

F22 is an ultra-thin fingerprint time attendance and access control terminal with Wi-Fi, which offers unparalleled performance with advanced algorithm for reliability, precision and excellent matching speed. F22 features the fastest commercial-based fingerprint matching algorithm and ZKTeco high-performance, highimage quality infrared detection fingerprint sensor.

F22 provides a superior touching experience with touch keypad, and offers flexibility for standalone installation or with any third-party access control panel that supports standard wiegand signal. TCP/IP, RS485 and Wi-Fi are also available that the device can be used in different networks.

#### **Features**

- 2.4-inch TFT color screen and Touch keys
- Ultra thin and elegant design
- Full Access Control Features:
   Anti-passback, access control interface for 3rd party electric lock, door sensor, exit button, alarm
- Standard Wi-Fi