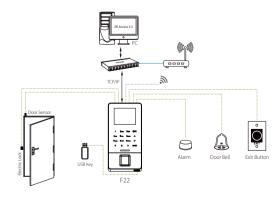

#### Configuration

F22 provides a superior touching experience with touch keypad, and offers flexibility for standalone installation or with any third-party access control panel that supports standard wiegand signal. TCP/IP, RS485 and Wi-Fi are also available that the device can be used in different networks.

#### **Features**

- 2.4-inch TFT color screen and Touch keys
- Ultra thin and elegant design
- Full Access Control Features:
   Anti-passback, access control interface for 3rd party electric lock, door sensor, exit button, alarm
- Standard Wi-Fi

- Network interface by TCP/IP or RS485
- Built-in auxiliary input with enhanced flexibility to link with wired detector or emergency switch
- Multiple Verification Modes: Multiverification methods (card is optional) providing user various choices