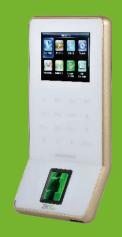

# **F**22

Ultra thin fingerprint time attendance and access control terminal

F22 is an ultra-thin fingerprint time attendance and access control terminal with Wi-Fi, which offers unparalleled performance with advanced algorithm for reliability, precision and excellent matching speed. F22 features the fastest commercial-based fingerprint matching algorithm and ZKTeco high-performance, highimage quality infrared detection fingerprint sensor.

F22 provides a superior touching experience with touch keypad, and offers flexibility for standalone installation or with any third-party access control panel that supports standard wiegand signal. TCP/IP, RS485 and Wi-Fi are also available that the device can be used in different networks.

#### **Features**

- 2.4-inch TFT color screen and Touch keys
- Ultra thin and elegant design
- Full Access Control Features:
   Anti-passback, access control interface for 3rd party electric lock, door sensor, exit button, alarm
- Standard Wi-Fi