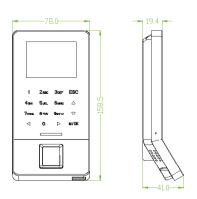

#### Dimensions (mm)

ZKTECO CO.,LTD. www.zkteco.com E-mail: sales@zkteco.com

CE F©

Copyright © 2023 ZKTECO CO., LTD. All rights reserved.

V1.0 05/09/2023

## Specifications

| Display 2.4-inch TFT LCD Color Screen  Fingerprint Capacity 3000  Card Capacity 5000(Optional) ID or IC Card                                        |  |
|-----------------------------------------------------------------------------------------------------------------------------------------------------|--|
|                                                                                                                                                     |  |
| Card Capacity 5000(Optional) ID or IC Card                                                                                                          |  |
|                                                                                                                                                     |  |
| Transaction Capacity 30,000                                                                                                                         |  |
| Sensor Z-ID Sensor (optional)                                                                                                                       |  |
| Algorithm Version ZKFinger VX10.0                                                                                                                   |  |
| Communication RS232/485, TCP/IP, USB-host, Wi-Fi                                                                                                    |  |
| Access Control Interface 3rd Party Electric Lock, Door Sensor, Exit Button, Alarm                                                                   |  |
| Wiegand Signal Input, Output                                                                                                                        |  |
| Aux. Input 1ea for linkage function                                                                                                                 |  |
| Functions  DST, Automatic Status Switch, Record query, T9 input, 14 digit user ID, Anti-passback, Scheduled-Bell, Printer(Optional), ADMS(Optional) |  |
| Power Supply 12V DC,3A                                                                                                                              |  |
| Operating Temperature 0 °C- 45 °C                                                                                                                   |  |
| Operating Humidity 20%-80%                                                                                                                          |  |
| Dimension(LxWxH) 158.5x78.0x19.4mm                                                                                                                  |  |
| SDK and software PUSH AC SDK, ZKBioAccess software                                                                                                  |  |